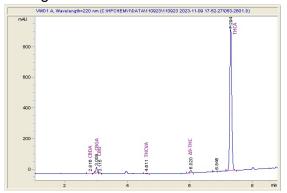

## Cannabinoid Profile by HPLC

0.28%

Delta-9-THC

0.00% **CBD** 

27.06%

**Total Cannabinoids** 

| Cannabinoid          | % wt  | mg/g   |
|----------------------|-------|--------|
| CBDA                 | 0.066 | 0.66   |
| CBGA                 | 0.935 | 9.35   |
| CBG                  | 0.114 | 1.14   |
| THCVa                | 0.141 | 1.41   |
| Delta-9-THC          | 0.28  | 2.8    |
| THCA                 | 25.53 | 255.25 |
| Total Cannabinoids   | 27.06 | 270.6  |
| Calculated Total THC | 22.67 | 226.65 |
| Calculated CBD Yield | 0.06  | 0.58   |
|                      |       |        |