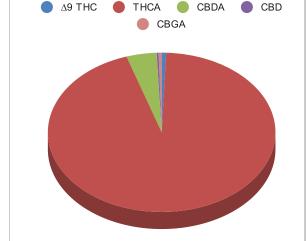

## **Certificate of Analysis**

These test results are for Research and Development purposes only

Page 1 of 1

Strain 0.24% 38.42% 1.55% Total  $\Delta 9 \text{ THC}$ Total CBD Cannabinoids Not tested Pass 384.2 5.12 mg / g Total Cannabinoids Water Activity Moisture Sample ID 24070820390 Harvest/Prod Date **Report Created** 7/11/2024 **Results Valid Until** 7/12/2025 Sample Extracted Sample Analyzed Method SOP LO001-R11 7/10/2024 11:32:00 7/11/2024 8:02 %Weight mg/gram LOQ(%/w) Cannabinoids 0.24 2.4 0.06  $\Delta 9 \text{ THC}$ ∆9 THC THCA CBGA THCA 36.25 362.5 0.06 Total THC (THCA\*0.877)+9THC 32.04 320.4 0.06 CBDA 1.65 16.5 0.06 CBD 0.11 1.1 0.06 CBN <LOQ <LOQ) 0.06  $\Delta 8 \text{ THC}$ <LOQ <LOQ) 0.06 CBC <LOQ <LOQ) 0.06 CBGA 0.16 0.06 1.6 CBG <LOQ <LOQ) 0.06 CBDV <LOQ <LOQ) 0.06 **CBDVA** <LOQ <LOQ) 0.06 THCVA <LOQ <LOQ) 0.06 CBDQ <LOQ <LOQ) 0.06