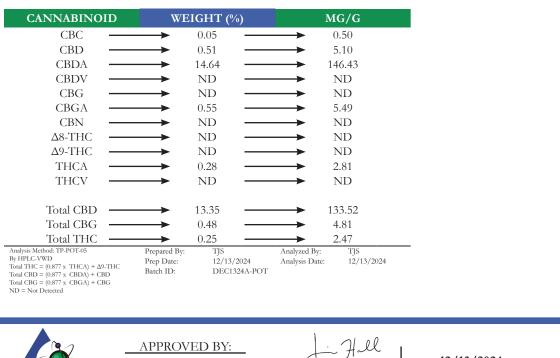

## **KMS AG Consulting**

 PROJECT#
 25000821

 LAB ID
 55001884

 REPORT DATE
 12/13/2024

SAMPLE NAME: Pink Panther CBD Flower DATE RECEIVED: 12/12/2024

| <b>Δ9-THC</b> | TOTAL CBD | TOTAL CANNABINOIDS |
|---------------|-----------|--------------------|
| <br>ND        | 13.35%    | 16.03%             |