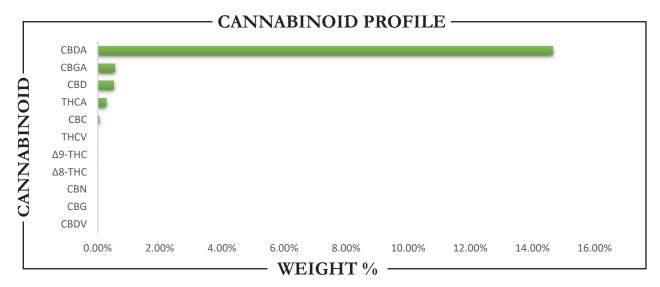

## **KMS AG Consulting**

 PROJECT#
 25000821

 LAB ID
 55001884

 REPORT DATE
 12/13/2024

SAMPLE NAME: Pink Panther CBD Flower DATE RECEIVED: 12/12/2024

| <b>Δ9-THC</b> | TOTAL CBD | TOTAL CANNABINOIDS |
|---------------|-----------|--------------------|
| <br>ND        | 13.35%    | 16.03%             |