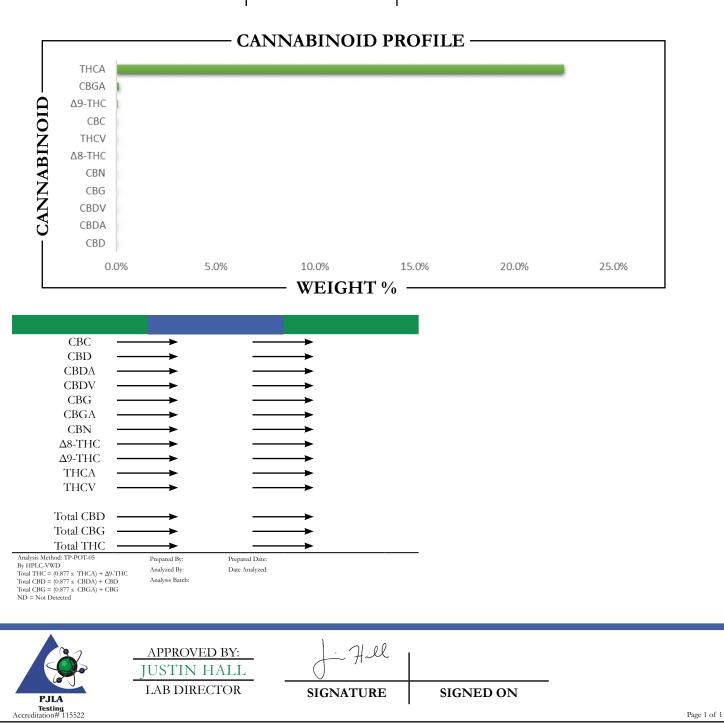

## **REPORT** PREPARED FOR:

PROJECT# LAB ID REPORT DATE



SAMPLE NAME: DATE RECEIVED:



This is a Badger Labs Certificate of Analysis and may not be reproduced without written approval from Badger Labs. Badger Labs maintains strict confidentiality of all client data. Any information regarding an analysis is shared only with the the individuals designated on the Laboratory Chain of Custody (COC) as contacts unless authorization is received. Limits of Quantification (LOQ) are available upon request. This report complies to the requirements of the ISO/IEC 17025:2017 standard. Review the results, expanded uncertainty and specifications to ensure they meet your requirements. Uncertainty values are available upon request.