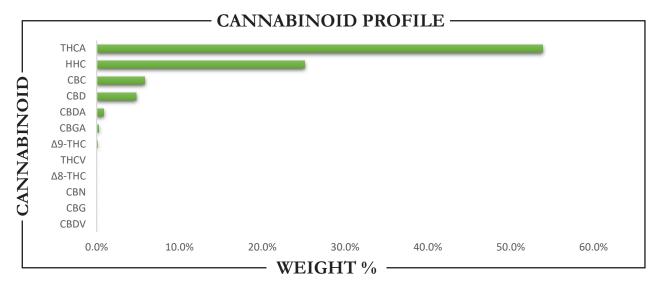

## **REPORT** PREPARED FOR:

**PROJECT#** 24016111 LAB ID 54037373 **REPORT DATE** 8/29/2024

SAMPLE NAME: THCA Distillate DATE RECEIVED: 8/28/2024

|   | THCA   | TOTAL HHC | TOTAL CANNABINOIDS |
|---|--------|-----------|--------------------|
| _ | 53.86% | 25.14%    | 90.83%             |

| CANNABINOID                                                                                                                                                                                                                                  |                                                                   | MC/C                                               |
|----------------------------------------------------------------------------------------------------------------------------------------------------------------------------------------------------------------------------------------------|-------------------------------------------------------------------|----------------------------------------------------|
|                                                                                                                                                                                                                                              | WEIGHT (%)                                                        | MG/G                                               |
| CBC —                                                                                                                                                                                                                                        | ► 5.83 —                                                          | ▶ 58.31                                            |
| CBD —                                                                                                                                                                                                                                        | → 4.79 —                                                          | → 47.86                                            |
| CBDA —                                                                                                                                                                                                                                       | → 0.85 —                                                          | → 8.50                                             |
| CBDV —                                                                                                                                                                                                                                       | → ND -                                                            | → ND                                               |
| CBG —                                                                                                                                                                                                                                        | → ND —                                                            | → ND                                               |
| CBGA —                                                                                                                                                                                                                                       | → 0.26 —                                                          | ▶ 2.62                                             |
| CBN —                                                                                                                                                                                                                                        | → ND —                                                            | → ND                                               |
| Δ8-THC —                                                                                                                                                                                                                                     | → ND —                                                            | → ND                                               |
| Δ9-THC —                                                                                                                                                                                                                                     | ▶ 0.10 —                                                          | → 1.03                                             |
| ннс —                                                                                                                                                                                                                                        | → 25.14 —                                                         | ▶ 251.36                                           |
| ТНСА —                                                                                                                                                                                                                                       | <b>→</b> 53.86 <b>→</b>                                           | <b>→</b> 538.61                                    |
| THCV —                                                                                                                                                                                                                                       | → ND —                                                            | → ND                                               |
| Total CBD 🗕                                                                                                                                                                                                                                  | <b>→</b> 5.53 <b>→</b>                                            | → 55.31                                            |
| Total CBG 🗕                                                                                                                                                                                                                                  | → 0.23 —                                                          | → 2.30                                             |
| Total THC 🗕                                                                                                                                                                                                                                  | → 47.34 —                                                         | → 473.39                                           |
| Analysis Method: TP-POT-05<br>By HPLC-VWD<br>Total THC = $(0.877 \times \text{THCA}) + \Delta 9$ -THC<br>Total CBD = $(0.877 \times \text{CBDA}) + \text{CBD}$<br>Total CBG = $(0.877 \times \text{CBGA}) + \text{CBG}$<br>ND = Not Detected | Prepared By: BRB<br>Prep Date: 8/28/2024<br>Batch ID: AUG2824A-PO | Analyzed By: BRB<br>Analysis Date: 8/28/2024<br>DT |