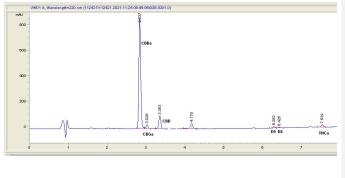

# Marin Analytics

## Analysis Report

### Sample 442-112421-012

**Casino Cookies Hemp** 

Sample Submitted: 11-24-2023 ; Report Date: 11-27-2023

### Casino Cookies Hemp

Plant Material: Flower

#### Chromatogram





#### Cannabinoid Profile by HPLC



21.49% Total Cannabinoids

| Cannabinoid                                                                                            | % wt  | mg/g   |
|--------------------------------------------------------------------------------------------------------|-------|--------|
| CBDA                                                                                                   | 17.77 | 177.7  |
| CBGA                                                                                                   | 0.7   | 7.0    |
| CBD                                                                                                    | 2.5   | 25.0   |
| Delta-8-THC                                                                                            | 0.22