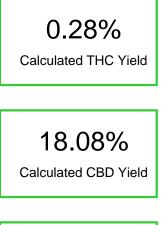

#### Cannabinoid Profile by HPLC

21.49% Total Cannabinoids

| Cannabinoid                                                                                            | % wt  | mg/g   |
|--------------------------------------------------------------------------------------------------------|-------|--------|
| CBDA                                                                                                   | 17.77 | 177.7  |
| CBGA                                                                                                   | 0.7   | 7.0    |
| CBD                                                                                                    | 2.5   | 25.0   |
| Delta-8-THC                                                                                            | 0.22  | 2.2    |
| THC                                                                                                    | 0.1   | 1.0    |
| THCA                                                                                                   | 0.2   | 2.0    |
| Total Cannabinoids                                                                                     | 21.49 | 214.9  |
| Calculated THC Yield                                                                                   | 0.28  | 2.75   |
| Calculated CBD Yield                                                                                   | 18.08 | 180.84 |
| Calculated Maximum THC Yield = THC + 0.877 * THCA<br>Calculated Maximum CBD Yield = CBD + 0.877 * CBDA |       |        |