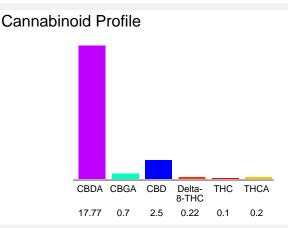

#### Cannabinoid Profile by HPLC

21.49% Total Cannabinoids

| Cannabinoid                                                                                            | % wt  | mg/g   |
|--------------------------------------------------------------------------------------------------------|-------|--------|
| CBDA                                                                                                   | 17.77 | 177.7  |
| CBGA                                                                                                   | 0.7   | 7.0    |
| CBD                                                                                                    | 2.5   | 25.0   |
| Delta-8-THC                                                                                            | 0.22  | 2.2    |
| THC                                                                                                    | 0.1   | 1.0    |
| THCA                                                                                                   | 0.2   | 2.0    |
| Total Cannabinoids                                                                                     | 21.49 | 214.9  |
| Calculated THC Yield                                                                                   | 0.28  | 2.75   |
| Calculated CBD Yield                                                                                   | 18.08 | 180.84 |
| Calculated Maximum THC Yield = THC + 0.877 * THCA<br>Calculated Maximum CBD Yield = CBD + 0.877 * CBDA |       |        |